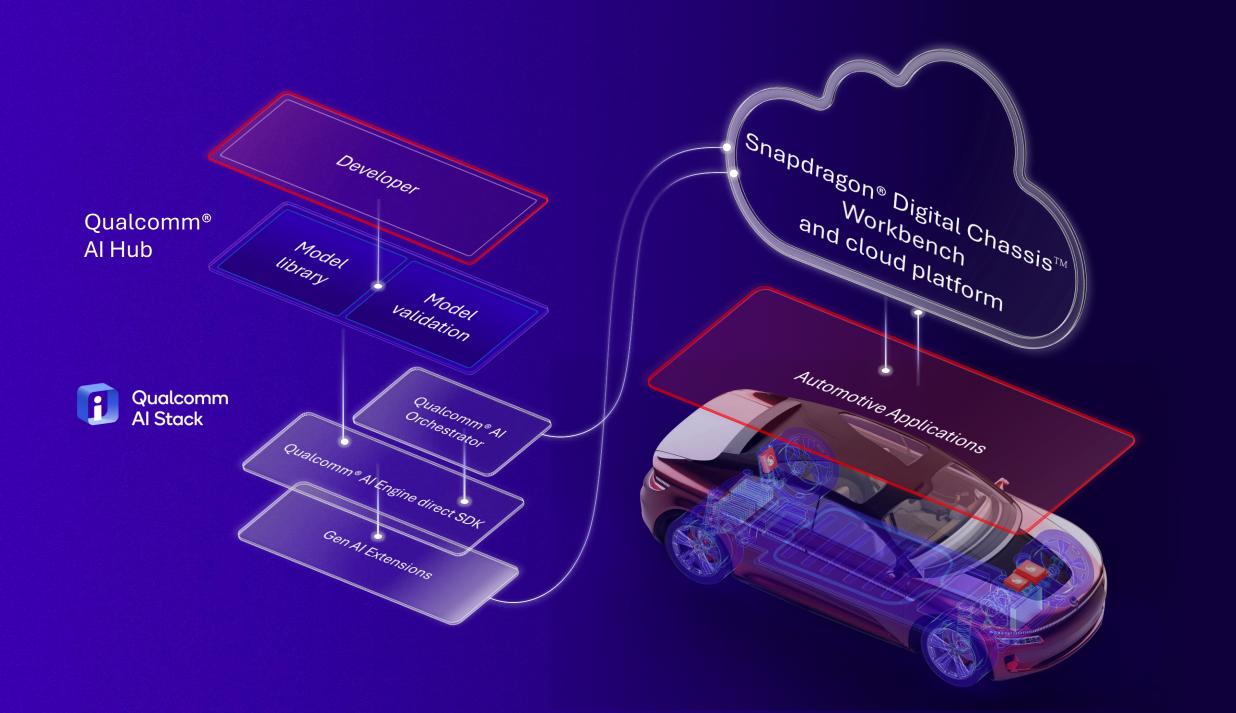

### Al toolbox

Al Hub

Al Stack

Al Orchestrator

# Full stack for seamless integration

Foundation for the Intelligent Software Defined Vehicle

In-Cabin

It's a beautiful day, you always like your sunroof open, I'll go ahead and open it.

Emergency vehicle detected passing and traffic ahead; I'll reroute around the potential slow-down.