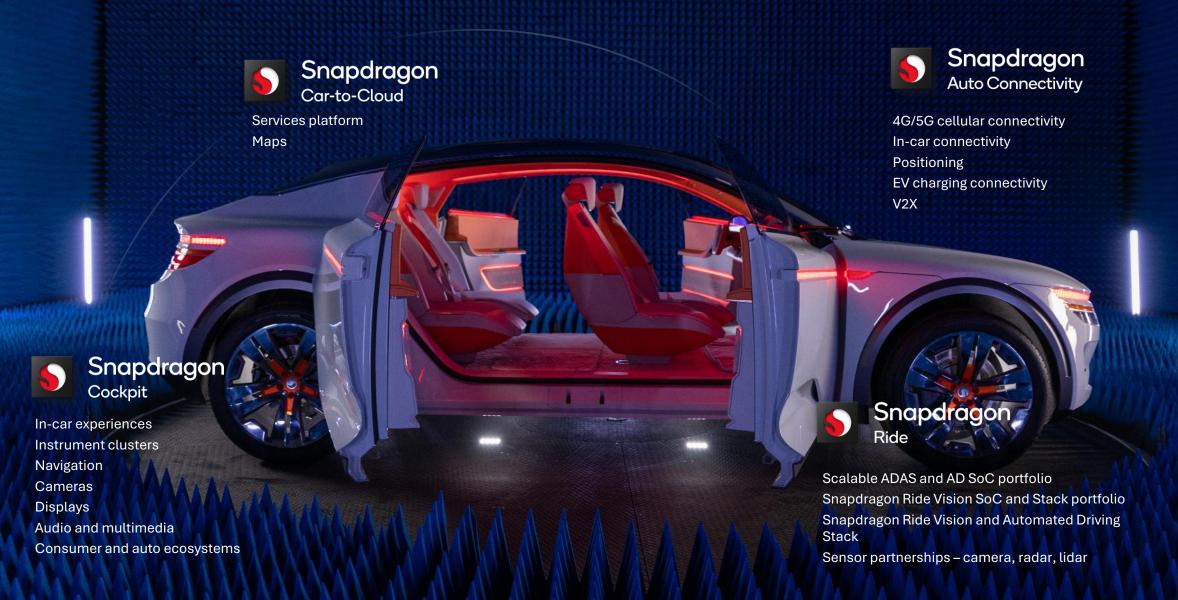

## Foundation for intelligent software-defined vehicles

Snapdragon Auto Connectivity

Snapdragon Ride

# Full stack for seamless integration

Foundation for the Intelligent Software Defined Vehicle

In-Cabin

It's a beautiful day, you always like your sunroof open, I'll go ahead and open it.

Emergency vehicle detected passing and traffic ahead; I'll reroute around the potential slow-down.