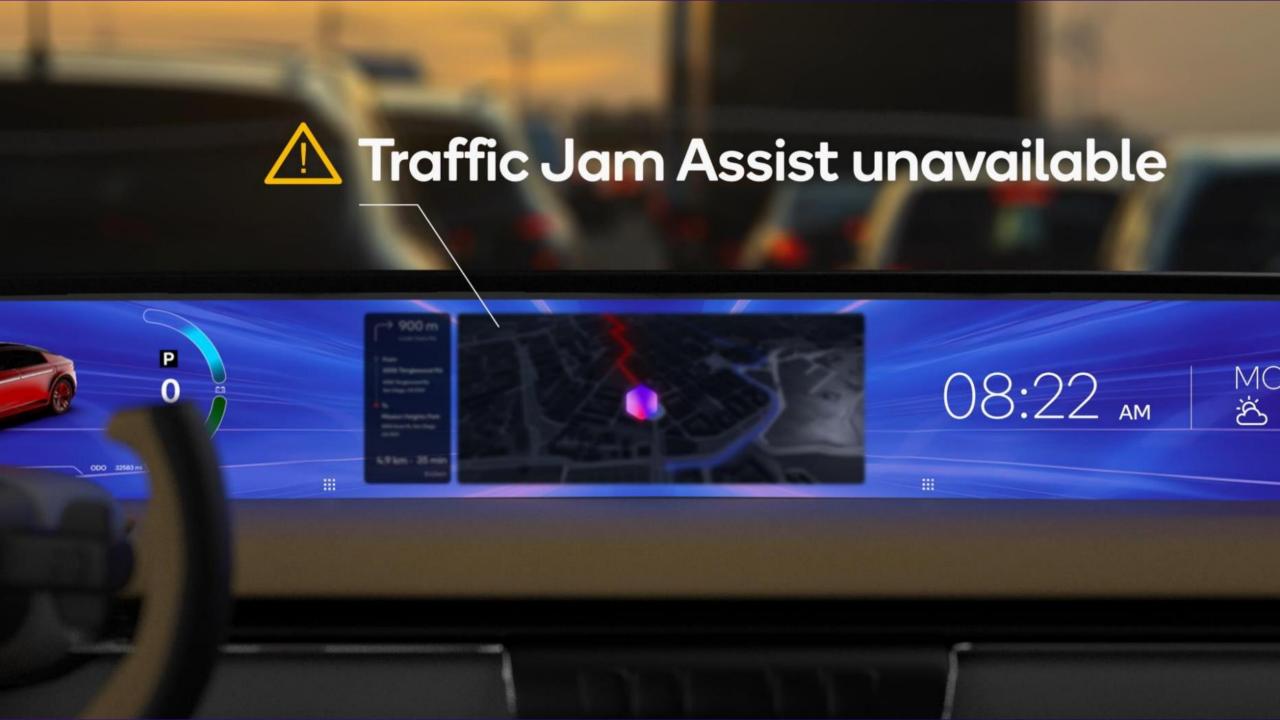

# Building the in-cabin experience

Building the automated experience

Traffic light