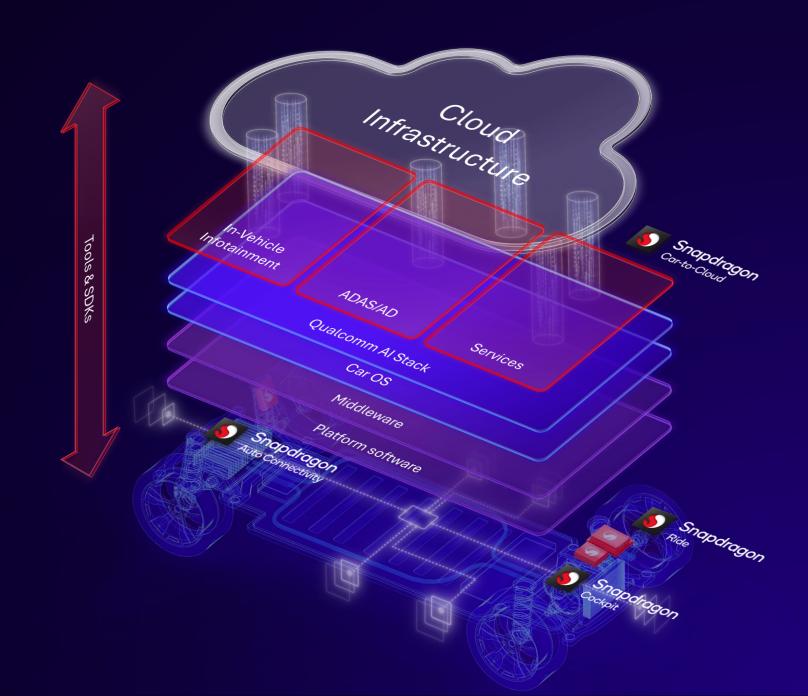

## Building the digital auto experience

Shift to intelligent vehicles

Central compute

Software-defined vehicle

Al

### Snapdragon Digital Chassis - The foundation for the software-defined vehicle

Your journey, transformed

### Al toolbox

Al Hub

Al Stack

Al Orchestrator

# Full stack for seamless integration

Foundation for the Intelligent Software Defined Vehicle

In-Cabin

It's a beautiful day, you always like your sunroof open, I'll go ahead and open it.

Emergency vehicle detected passing and traffic ahead; I'll reroute around the potential slow-down.