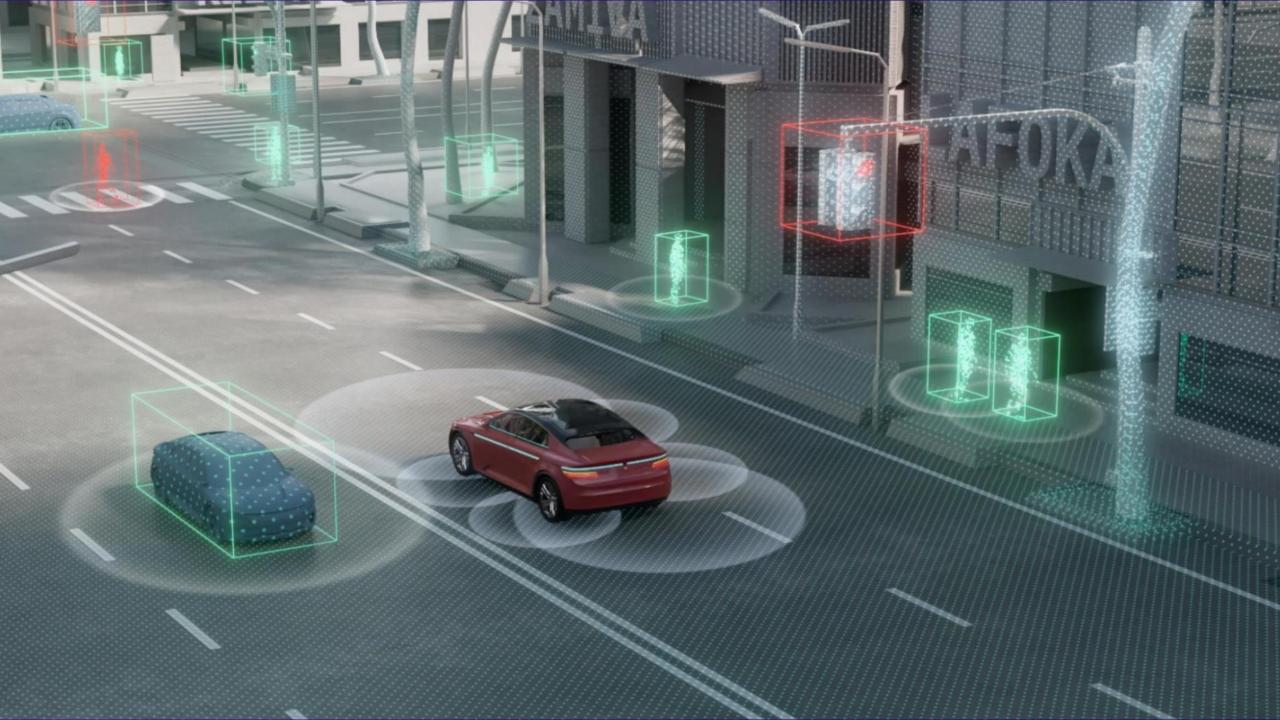

# Building the in-cabin experience

Building the automated experience

Traffic light

# Next-level system intelligence and safety

40+

multimodal sensors

S ASIL-D

Compliant for functional safety

Designed for end-to-end safety from sensing to vehicle control

Your journey, transformed

40+ Multimodal Sensors

Automated
Driving

hardware-software codesigned, E2E architectures, multi-sensor low level perception and AI planner

Advanced