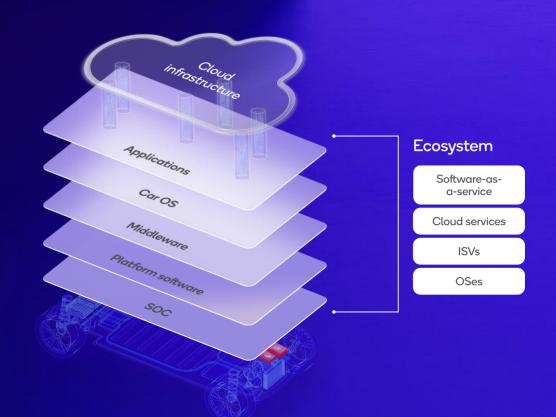

## Building the digital auto experience

Shift to intelligent vehicles

Central compute

Software-defined vehicle

Al

### Snapdragon Digital Chassis - The foundation for the software-defined vehicle

Your journey, transformed