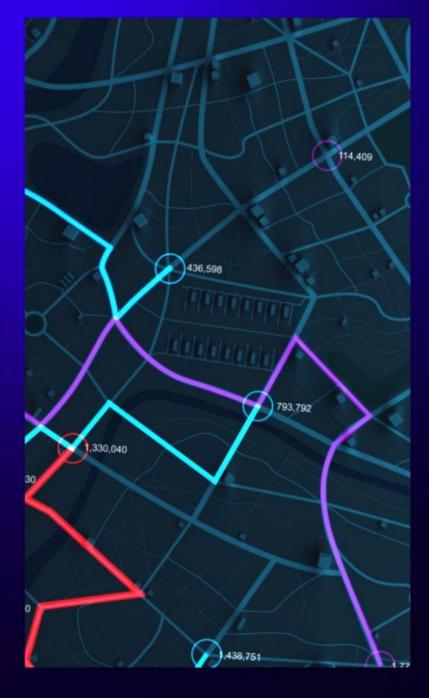

Your journey, transformed

40+ Multimodal Sensors

Automated
Driving

hardware-software codesigned, E2E architectures, multi-sensor low level perception and AI planner

Advanced