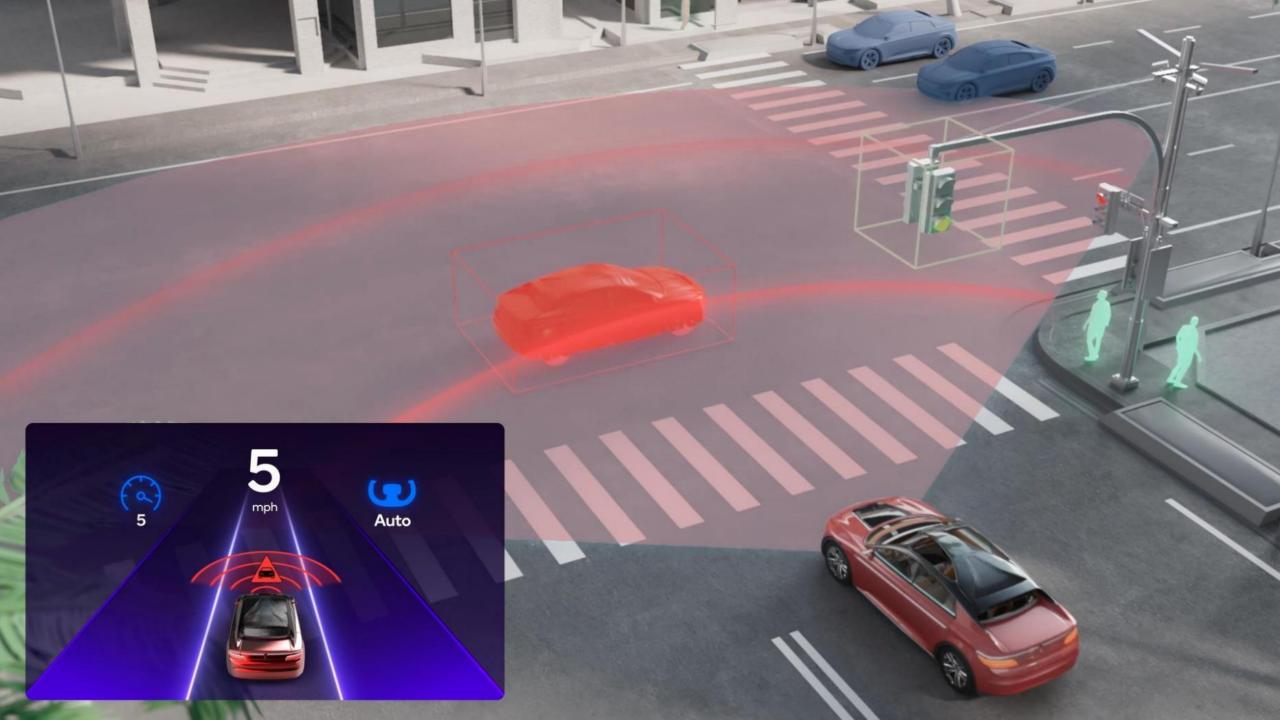

# Building the in-cabin experience

Building the automated experience

Traffic light

# Next-level system intelligence and safety

40+

multimodal sensors

S ASIL-D

Compliant for functional safety

Designed for end-to-end safety from sensing to vehicle control

Your journey, transformed

40+ Multimodal Sensors

Automated
Driving

hardware-software codesigned, E2E architectures, multi-sensor low level perception and AI planner

Advanced