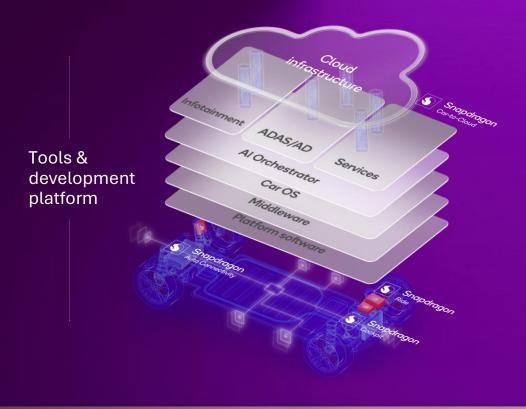

## Building the digital auto experience

Shift to intelligent vehicles

Central compute

Software-defined vehicle

Al

### Snapdragon Digital Chassis - The foundation for the software-defined vehicle

Your journey, transformed

### Al toolbox

Al Hub

Al Stack

Al Orchestrator

# Full stack for seamless integration

Foundation for the Intelligent Software Defined Vehicle

In-Cabin

It's a beautiful day, you always like your sunroof open, I'll go ahead and open it.

Emergency vehicle detected passing and traffic ahead; I'll reroute around the potential slow-down.