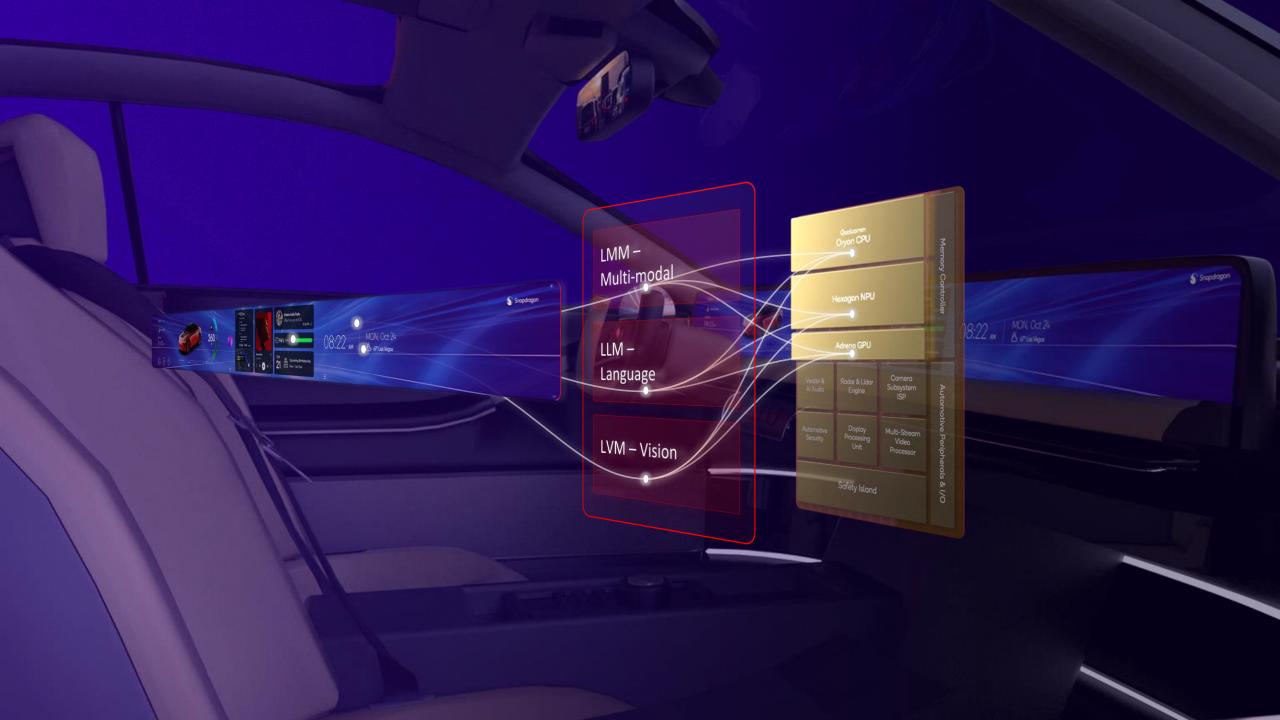

#### Qualcomm® Hexagon™ NPU

#### **Optimized**

for large end-to-end networks and multimodal use cases

Al Powerhouse design for up to

12x
performance\*

Qualcomm<sup>®</sup> Adreno<sup>™</sup> GPU

Designed for

**3**x

Performance increase\*

### Qualcomm Oryon™ CPU

customized for automotive

Flex fabric supports infotainment and ADAS on a single SoC

Designed for

**3**x

Performance increase\*

Automotive Quality, Safety & Reliability

AECQ-100 | ISO 26262 ASIL D | SAE 21434