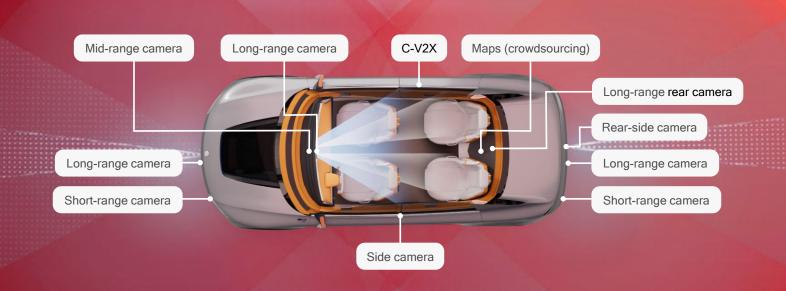

# Next-level system intelligence and safety

40+

multimodal sensors

S ASIL-D

Compliant for functional safety

Designed for end-to-end safety from sensing to vehicle control

Your journey, transformed

40+ Multimodal Sensors

Automated
Driving

hardware-software codesigned, E2E architectures, multi-sensor low level perception and AI planner

Advanced