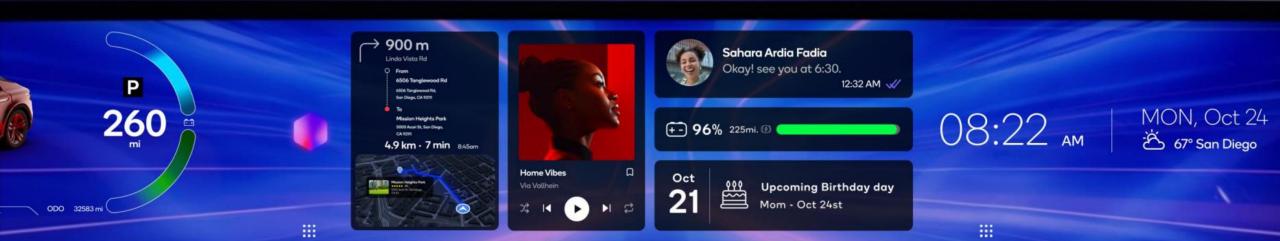

# Full stack for seamless integration

Foundation for the Intelligent Software Defined Vehicle

In-Cabin

It's a beautiful day, you always like your sunroof open, I'll go ahead and open it.

Emergency vehicle detected passing and traffic ahead; I'll reroute around the potential slow-down.