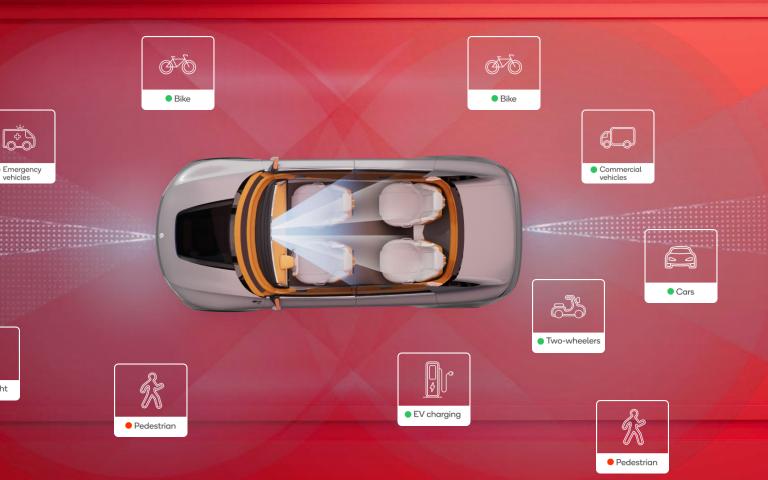

# Building the in-cabin experience

Building the automated experience

Traffic light

# Next-level system intelligence and safety

40+

multimodal sensors

S ASIL-D

Compliant for functional safety

Designed for end-to-end safety from sensing to vehicle control